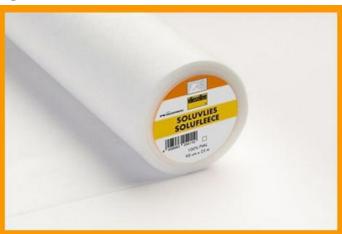

### **SOLUFLEECE**

With 45 and 90 cm

Color white

Composition 100% PVAL

Weight 38 gram per m2

sewable and water-soluble embroidery backing Description

**Application** for all kinds of machine embroidery, new creative techniques

> and as an ideal sewing aid for mini-quilts. Suitable for all fabrics and textile materials that are washable and sewable

**Treatment** 

🔚 🔚 👓 💧 🕐 15 seconds