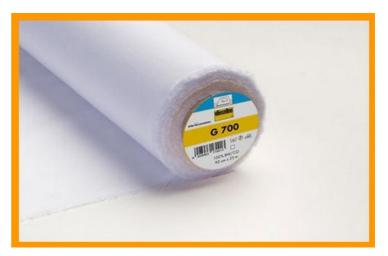

## **INFOSHEET**

- With 90 cm
- Color white / black
- Composition 100% cotton
- Weight 90 gram per m2
- Description Heavy-weight fusible woven interlining made of pure cotton.
- Application For the fusing of small parts such as collars and cuffs on blouses and shirts. Suitable for light- to medium-weight fabrics.

Treatment

12 seconds

G700