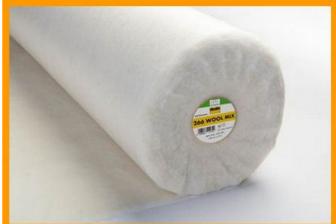

# **VOLUME FLEECE WOOLMIX**

| With        | 148 cm                                   | ( |
|-------------|------------------------------------------|---|
| Color       | natural                                  |   |
| Composition | 70% wool 30% polyester                   |   |
| Weight      | 100 gram per m2                          | • |
| Description | Lightweight, soft wadding                | Ċ |
| Application | for light without inclusion and also for | h |

Applicationfor light quilted jackets, and also for blankets and quilts.Suitable for all fabrics

Treatment

Tip: Iron lightweight interlining on the reverse side of the fabric