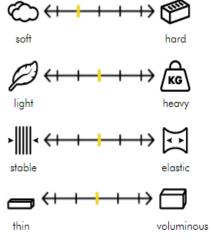

# **VOLUME FLEECE WOOLMIX**

| With        | 148 cm                                   | ( |
|-------------|------------------------------------------|---|
| Color       | natural                                  |   |
| Composition | 70% wool 30% polyester                   |   |
| Weight      | 100 gram per m2                          | • |
| Description | Lightweight, soft wadding                | Ċ |
| Application | for light without inclusion and also for | h |

Applicationfor light quilted jackets, and also for blankets and quilts.Suitable for all fabrics

Treatment

Tip: Iron lightweight interlining on the reverse side of the fabric