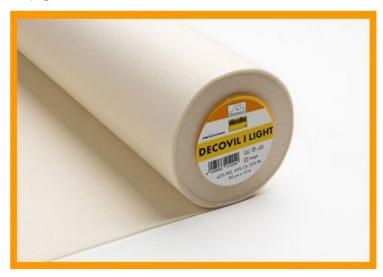

### **DECOVIL LIGHT**

With 90 cm

Color cream

Composition 45% rayon 30% polyester 25% polyamide

Weight 240 gram per m2

**Application** For creative work such as bags, hats, belts etc. and for

interior design. Suitable for cotton, decorative and synthetic

fabrics.

**Treatment** 