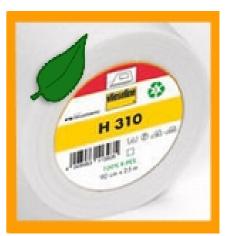

VILENE, INTERLINING, TAILOR'S HAMS and more...

INFOSHEET H310

With 90 cm

Color white

Composition 100% recycled polyester

Weight 63 gram per m2

Description lightweight fusible nonwoven interlining made of synthetic fibers

Application for the fusing of small parts of clothing, handycrafts and

needlework. Suitable for lightweight fabrics for dresses

**Treatment** 

10 seconds

60