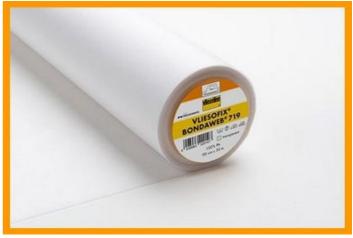

## BONDAWEB

| With | 45 / 90 cm |
|------|------------|
|      |            |

Color transparent

Composition 100% polyamide

Weight 28 gram per m2

Description iron-on adhesive on transfer paper

Application for joining fabric layers e.g. for appliqués, handycrafts or repair work. Suitable for all fabrics, raffia, cardboard, wood and, at low temperatures, also for leather