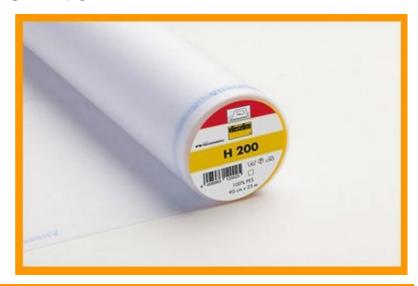

VILENE, INTERLINING, TAILOR'S HAMS and more...

INFOSHEET H200

With 90 cm

Color white / black

Composition 100% polyester

Weight 45 gram per m2

Description Light-weight fusible nonwoven interlining made of synthetic fibres.

Application For the fusing of small parts such as collars and cuffs on blouses and

shirts. Suitable for light-weight fabrics.

Treatment  $\longrightarrow$  5 to 6 times every spot