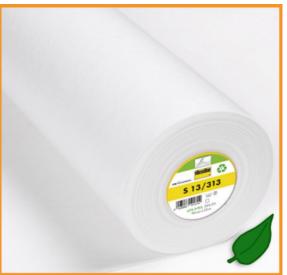

## INFOSHEET S13

With 90 cm

Color white

Composition 65% recycled polyester 35% rayon

Weight 90 gram per m2

Description For the fusing of small parts and front parts in jackets and for

creative crafts

Application Suitable for heavyweight fabrics which are heat sensitive and

unable to be ironed

**Treatment** 