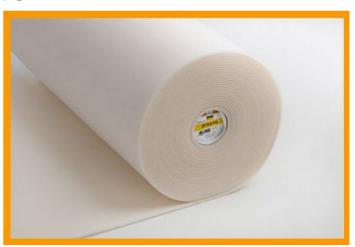

## **INFOSHEET**

**STYLE VIL** 

With 72 cm

Color offwhite

Composition 53% polyester 47% polyurethane

Weight 220 gram per m2

Application for creative needlework with three-dimensional effects; for

the padding of protective cases for mobile phones and eyeglasses and for stabilising bags, pieces of clothing (e.g. shoulder pads) caps, hats etc. Suitable for all fabrics