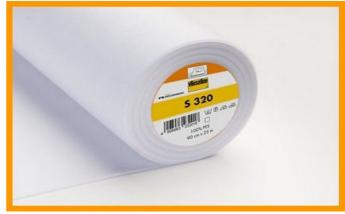

VILENE, INTERLINING, TAILOR'S HAMS and more...

**S320 FLEXIBLE** 

40

INFOSHEET

With90 cmColorwhiteComposition100% polyesterWeight83 gram per m2DescriptionLight-weight fusible pelmet interlining made of<br/>synthetic fibresApplicationFor fabric baskets, bags, belts, hats and other creative<br/>handycrafts. Suitable for many fabricsTreatmentImage: Composition of the synthetic fibres