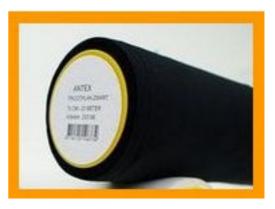

## **FUSIBLE JERSEY INTERLINING**

With 75 cm

Color white / black

Composition 100% polyester

Description Elastic, woven Vilene, stretches in weft direction. Holds its

shape while maintaining flexibility and elasticity

for all stretch and jersey fabrics **Application** 

**Treatment** 

12 seconds