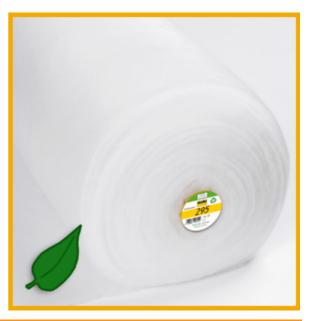

### **VOLUME FLEECE 295**

With 50 cm

Color white

Composition 75% polyester 25% recycled polyester

Weight 96 gram per m2

Description light-weight, lofty sewable batting made of synthetic fibers

Very puffy, light and flexible volume with good insulation

Application for duvets, quilts and tapestries as well as light clothing, such

as jackets and coats. Suitable for all fabrics

**Treatment** 