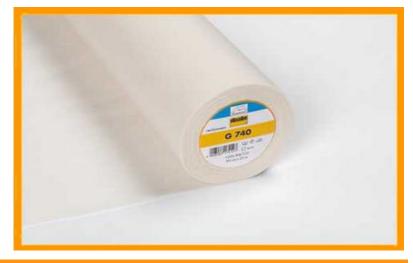

## **INFOSHEET**

With 90 cm

Color natural / black

Composition 65% cotton 35% modal

Weight 75 gram per m2

Description Medium-weight, slightly roughened fusible woven interlining made of a cotton fibre blend.

Application For the fusing of small parts and front parts of jackets and coats. Suitable for medium- to heavy-weight fabrics.

Treatment

P

**G740** 

12 seconds