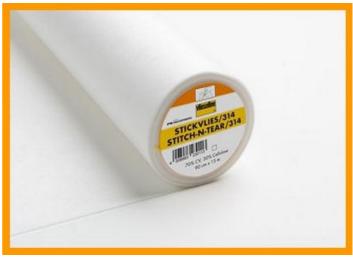

## **INFOSHEET**

45 and 90 cm With Color white Composition 70% rayon 30% wood pulp 40 gram per m2 Weight Description sewable, tear-off embroidery backing Application backing for embroidery and appliqués, sewing aid for the individual design and production of patchwork patterns and stitching work and for the transfer of motifs to the right side of fabrics. Suitable for all fabrics and for embroidery hoops Treatment tear away