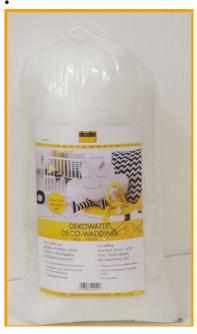

## **INFOSHEET**

**DECO WADDING** 

Content 300 grams

Color white

Composition 100% polyester

Description wadding made of very soft, bulky and highly

care-resistant synthetic fibers

Application for all kinds of creative ideas where three-dimensional

effects are wanted, such as pillows, dolls, soft toys, teddy

bears, decorations etc.

**Treatment** 

Tip: do not use fabric softener

ORDER THIS VILENE IN OUR SHOP: WWW.BEAUTYVOF.NL

WE ONLY SELL THE REAL VILENE...