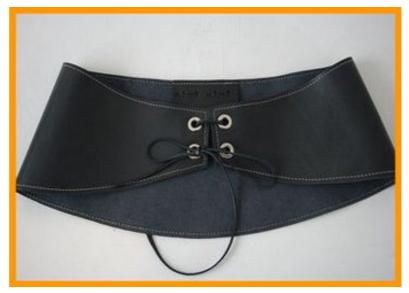

VILENE, INTERLINING, TAILOR'S HAMS and more...

INFOSHEET C900

With 90 cm

Weight 90 grams per m<sup>2</sup>

Color white / black

Composition 40% wood pulp 60% polyester

Application for making belts, waistbands to shape or straight and collars