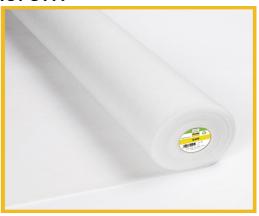

#### **VOLUME FLEECE/ BATTING 249**

With 150 cm

Color white

Composition 80% polyester, 20% recycled polyester

47 gram per m2 Weight

Description very lightweight, sewable batting made from synthetic fibers

for duvets, quilts and tapestries as well as clothing, such as **Application** 

jackets and coats. Suitable for all fabrics

wash inside out **Treatment** 