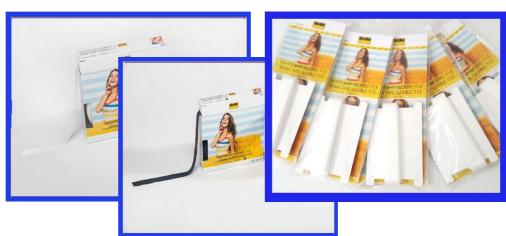

### FLEXIBLE EDGETAPE

with 1,5 cm

Color white / black

Composition 100% polyester

Weight 30 gram per m2

Description lightweight, bi-elastic, fusible, woven tape

**Application** Perfect seams in soft, elastic fabrics (e.g. jersey),

prevents warping and fraying. Can easily be applied to

curved shapes.

**Treatment** 

5 to 6 times every spot

8 seconds