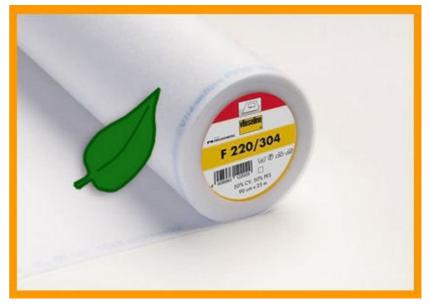

## **INFOSHEET**

With 90 cm

Color white / dark grey

Composition 100% recycled polyester

Weight 43 gram per m2

Application For the fusing of small parts of clothing, handicrafts and needlework. Suitable for light-weight fabrics for dresses.