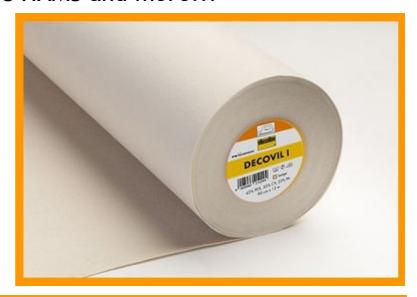

# **DECOVIL LIGHT**

With 90 cm

Color cream

Composition 42% polyester 35% rayon 23% polyamide

400 gram per m2 Weight

**Application** For creative work such as bags, hats, belts etc. and for

interior design. Suitable for cotton, decorative and synthetic

fabrics.

**Treatment** 

12 seconds